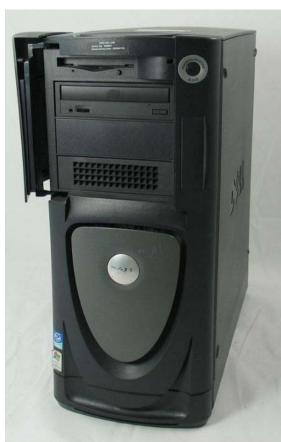

Operating Windows XP Professional System: Primary Drive: CD-ROM Bundled Items: Network Card, Mouse, Keyboard

Nov. 25, 2008

RE eBay User ID: DE tech-trading

Configuration:

Hard Drive

Capacity:

Memory (RAM): 1 GB

144 GB

Member of SquareTrade Bid with Confidence <u>Click to Learn Why</u> Sign up for Store newsletter