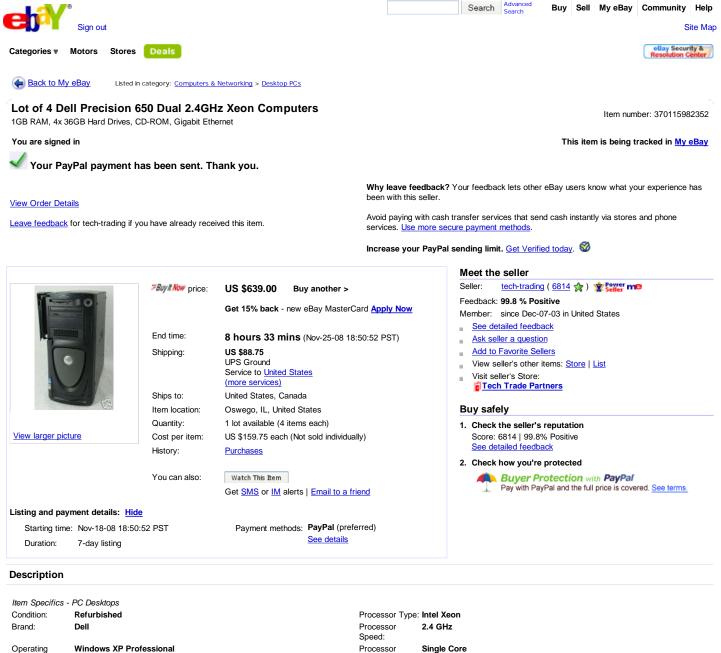

Operating Windows XP Professional System: Primary Drive: CD-ROM Bundled Items: Network Card, Mouse, Keyboard

Nov. 25, 2008

RE eBay User ID: DE tech-trading

Configuration:

Hard Drive

Capacity:

Memory (RAM): 1 GB

144 GB

Member of SquareTrade Bid with Confidence <u>Click to Learn Why</u> Sign up for Store newsletter