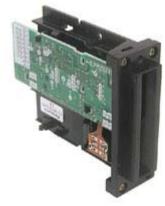

## MAGNETIC CARD READER

Larger Picture Available

Panasonic #ZU-M2121S451. Manual insertion card read assembly with magnetic head and circuit board. Design read ISO2 standard data. Operates on 5Vdc. Black plas card slot and frame. Overall dimensions, 2.95" H x 1.0 3.58" D.